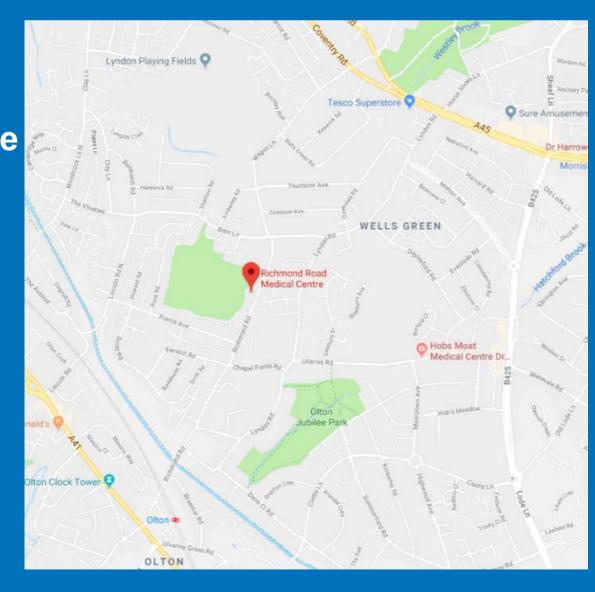

## **Evening and weekend appointments available from October.**

There will be GP, nurse and healthcare appointments available at Richmond Medical Centre Hub.

Richmond Medical Centre is situated on the Richmond Road and is within easy reach of all the six practices. It has parking and is on bus routes 30 and 58.